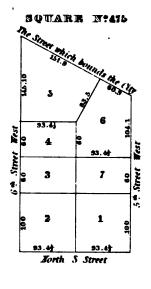

| reet      |               |             |
| •    |        | 80     |      |        | r | 66 | - 8  | al Stre         | <u>et 1</u> | est   | 1         | 66            |             |
|      | 70     | ω      |      |        |   | •  |      |                 | v           |       |           |               | <b>a</b>    |
|      | 1      |        |      |        |   |    | - 19 | •               |             | •     | •         |               |             |



· • -



i ' • • • • • • • 





• 







Yorth L Street





SQUARE Nº 457





·



-

## SQUARE Nº488 14 21 5 22 20 9.0 13 133.3 23 Suret West Street West 45.0 12 24 so feet 93 92 6.64 11 25 . 3 92 133.3 • 10 133.2 61.6 79.6 122.3 26 6 9 South F Street SQUARE W:461 South 73 14 17 18 19 20 13





















•







SQUARE S. OF Nº415





| -                 |                               | !                                                                                            |
|-------------------|-------------------------------|----------------------------------------------------------------------------------------------|
| 93.4}             | 93.41                         | 7                                                                                            |
| 7                 | 8                             | 100                                                                                          |
| 6                 | 9                             | 9.2                                                                                          |
| 5                 |